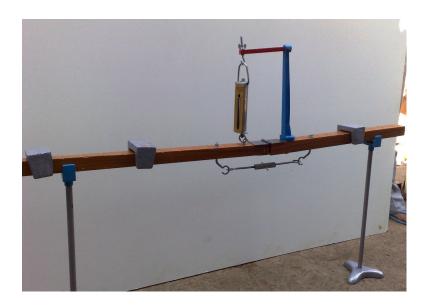

## ME 48 - SHEAR FORCE APPARATUS

Apparatus consists of two knife edge supports on stands and a bar 180cm long which is hinged at one point of its length. The dynamometer with an adjusting screw for restoring line of beam under load conditions is supplied with the apparatus. Apparatus is supplied complete with three sliding 'U' shaped weights.